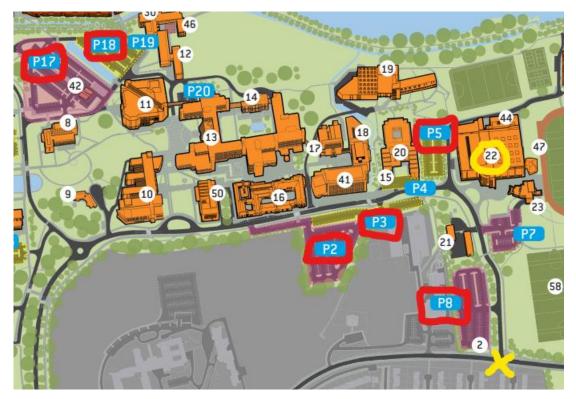

# **Parking Information:**

UL Sports Arena - (circled in yellow)

Security will direct drivers to free car parks on site (map attached)

Free Parking available at: P2, P3, P5, P8, P17, and P18 (all circled in red)